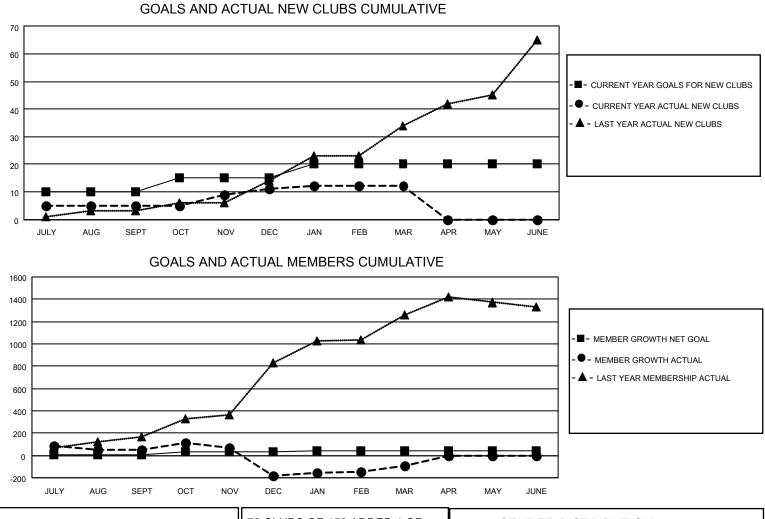

## LOCATION INDIA

District 3232F1

Results as of: 3/31/2022

| Clubs                 |               |           |               | Members               |                        |                         |                                                    |
|-----------------------|---------------|-----------|---------------|-----------------------|------------------------|-------------------------|----------------------------------------------------|
| RESULTS FOR 2021-2022 |               |           |               | RESULTS FOR 2021-2022 |                        |                         |                                                    |
| QUARTER               | NEW CLUB GOAL | NEW CLUBS | DROPPED CLUBS | QUARTER MEME          | BER GROWTH NET<br>GOAL | MEMBER GROWTH<br>ACTUAL | DROPPED<br>MEMBERS ACTUAL<br>(including transfers) |
| JULY/AUG/SEPT         | 10            | 5         | 4             | JULY/AUG/SEPT         | 10                     | 198                     | 144                                                |
| OCT/NOV/DEC           | 5             | 6         | 5             | OCT/NOV/DEC           | 25                     | 282                     | 514                                                |
| JAN/FEB/MAR           | 5             | 1         | 6             | JAN/FEB/MAR           | 10                     | 179                     | 43                                                 |
| APR/MAY/JUNE          | 0             | 0         | 0             | APR/MAY/JUNE          | 0                      | 0                       | 0                                                  |